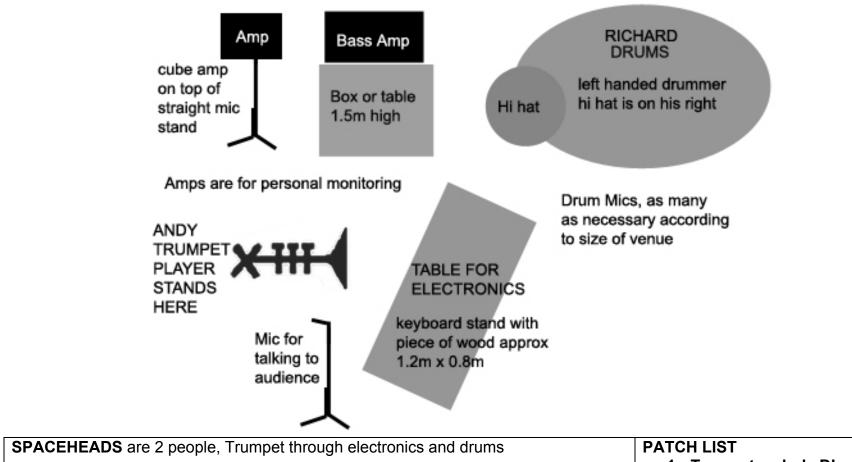

## **SPACEHEADS STAGE PLOT 2017**

| SPACEHEADS are 2 people, I rumpet through electronics and drums                           | PAICHLISI                      |
|-------------------------------------------------------------------------------------------|--------------------------------|
|                                                                                           | 1. Trumpet melody DI           |
| NOTES                                                                                     | 2. Loops DI                    |
| <b>The Amps</b> are not Miced they are for monitoring only. They have separate feeds from | 3. Bass loops DI               |
| the electronics to those that go to the 3 DI's                                            | 4. Mic for talking to audience |
| Trumpet player uses his own radio mic which plugs straight into electronics.              | 5-? Drum mics                  |